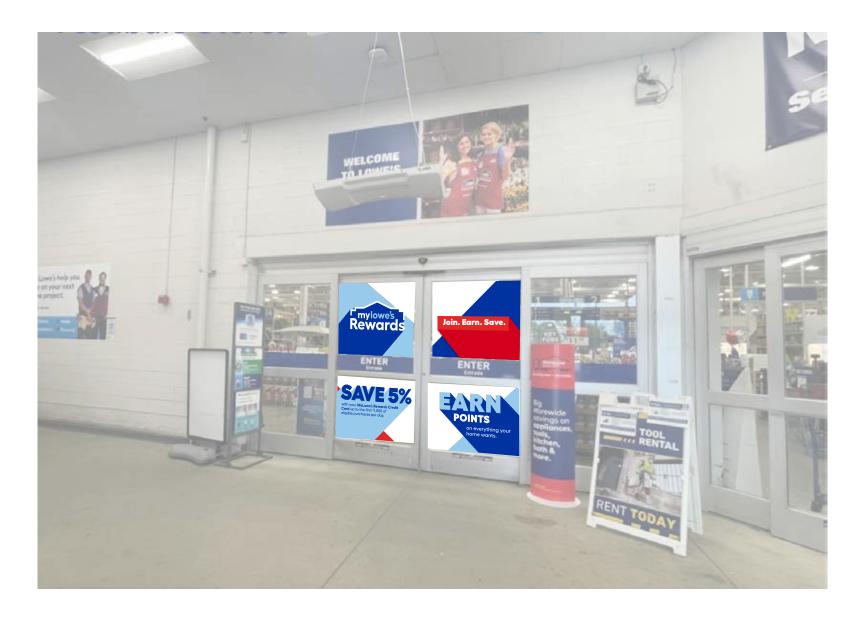

## Project Key Signage

DoTD tower

On-monitor

Exit vestibule

mylowe's

Rewards

Non-FET

FET