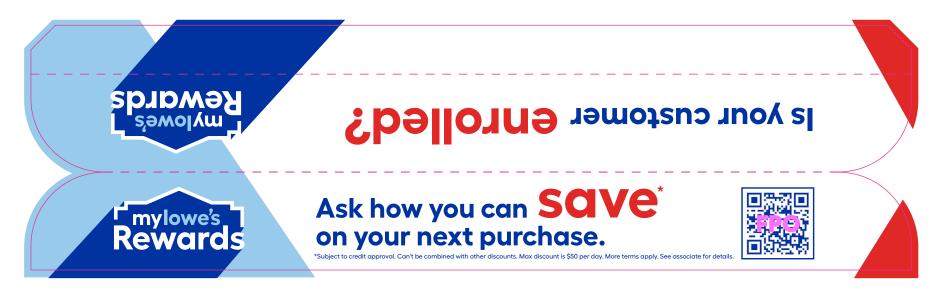

### Option 2

**Option 1** 

Is your customer enrolled?

Ask how you can SQVE on your next purchase.

Option 2

Is your customer enrolled?

Ask how you can save on your next purchase.

With member-only offers and free gifts.

\*Program subject to Terms & Conditions. Details at Lowes.com/Terms. Subject to change.