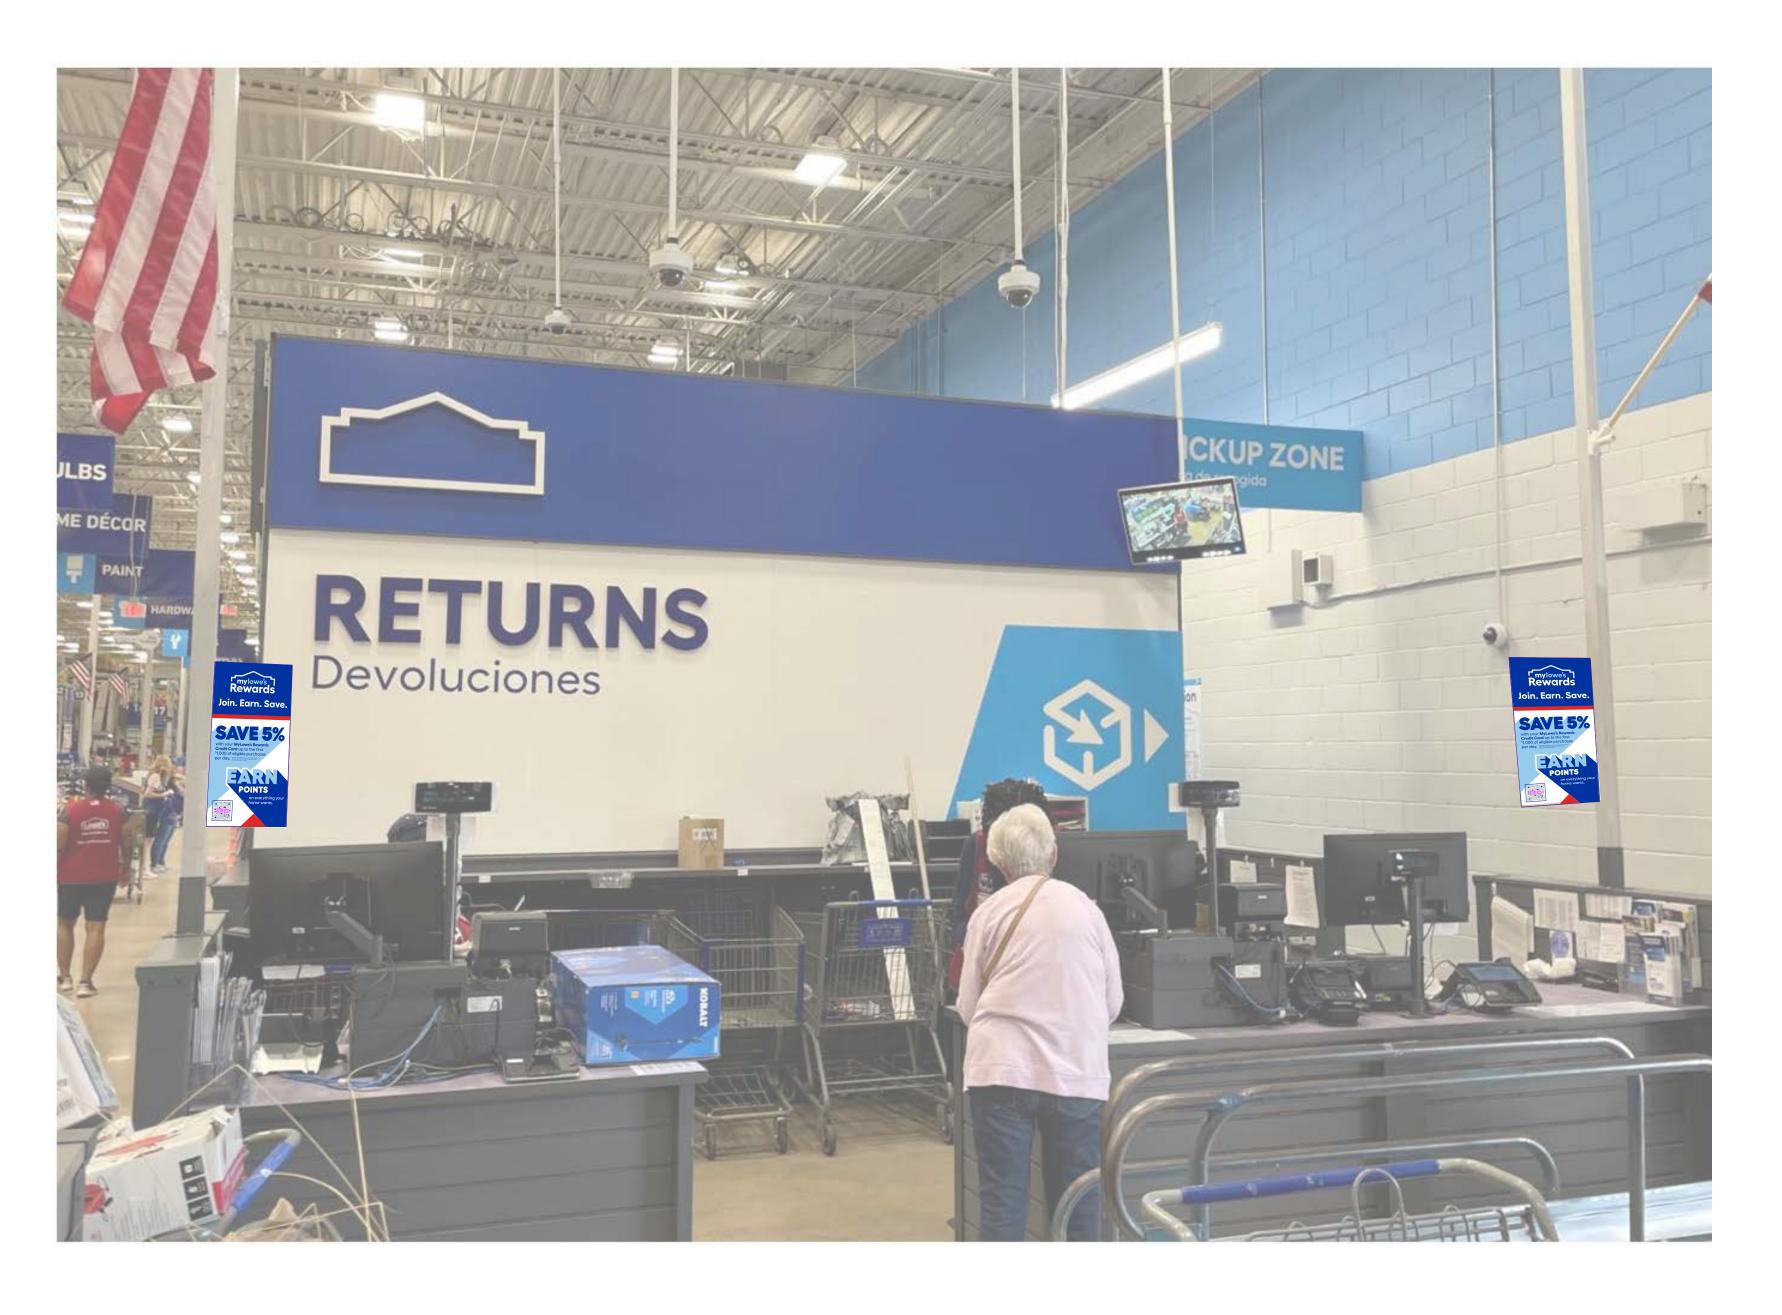

## Project Key Signage

DoTD tower

On-monitor

Exit vestibule

mylowe's

Rewards

Non-FET

FET

### Option 1

(Top) Left

(Bottom) Left

(Top) Right

(Bottom) Right