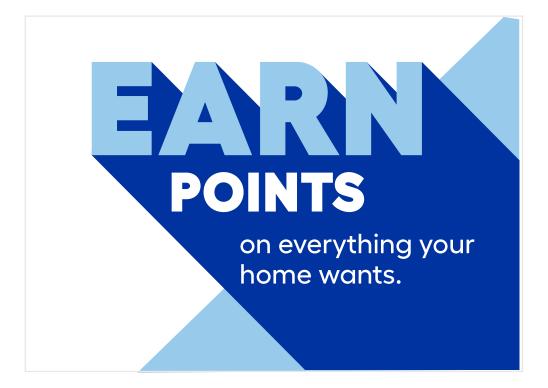

### Option 3

(Top) Left

(Bottom) Left

(Top) Right

(Enter signs)

(Bottom) Right