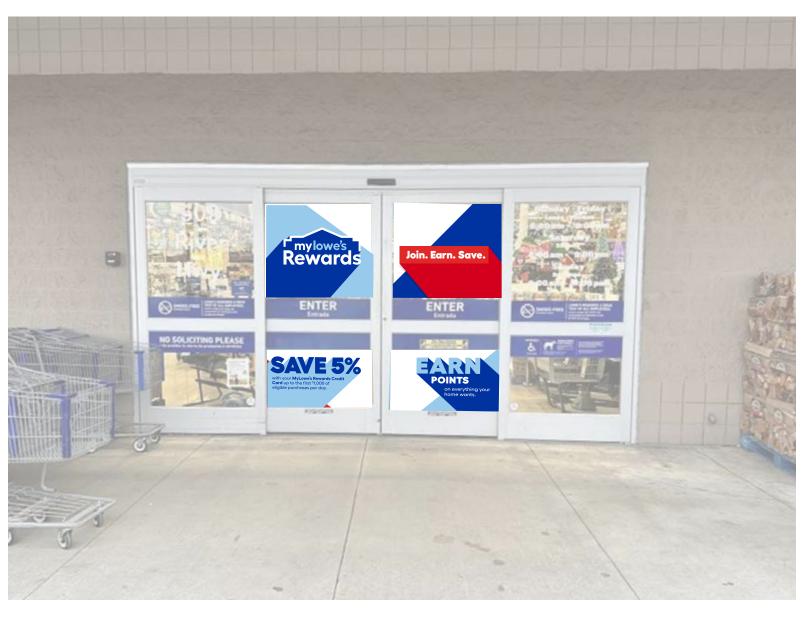

### Option 3

(Top) Left

(Bottom) Left

(Top) Right

(Enter signs)

(Bottom) Right