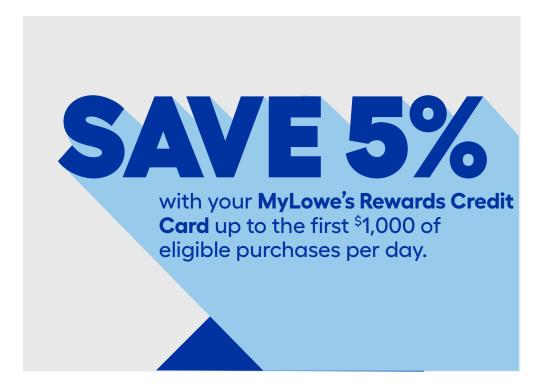

# Option 2 Front side mylowe's Rewards Join. Earn. Save. Back side (Flipped reverse) mylowe's Rewards Join. Earn. Save. purchases per day.

Thanks for shopping at Lowe's.