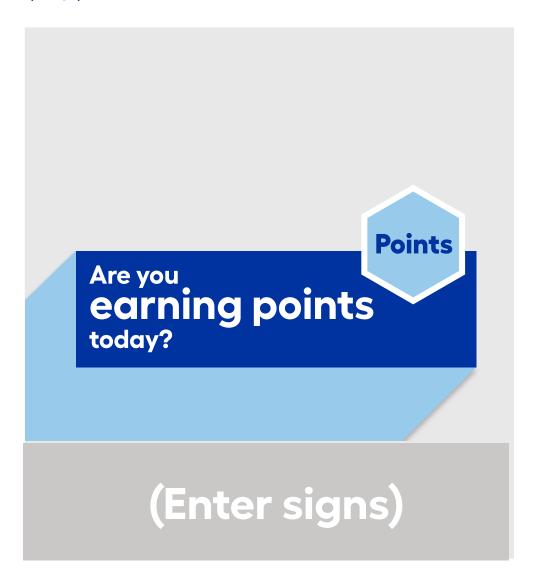

## Project Key Signage

DoTD tower

On-monitor

Exit vestibule

mylowe's

Rewards

Non-FET

FET