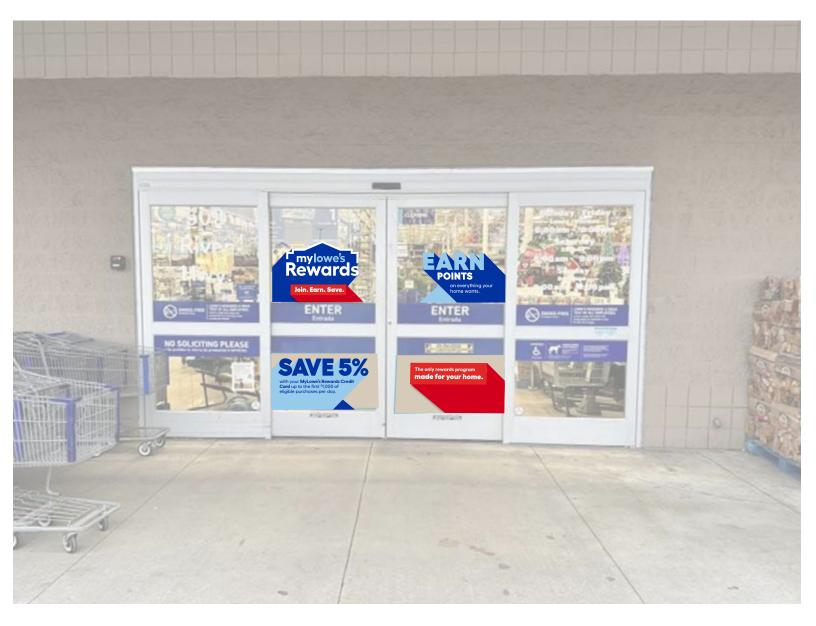

### Option 3

(Top) Left

(Bottom) Left

(Top) Right

(Enter signs)

(Bottom) Right