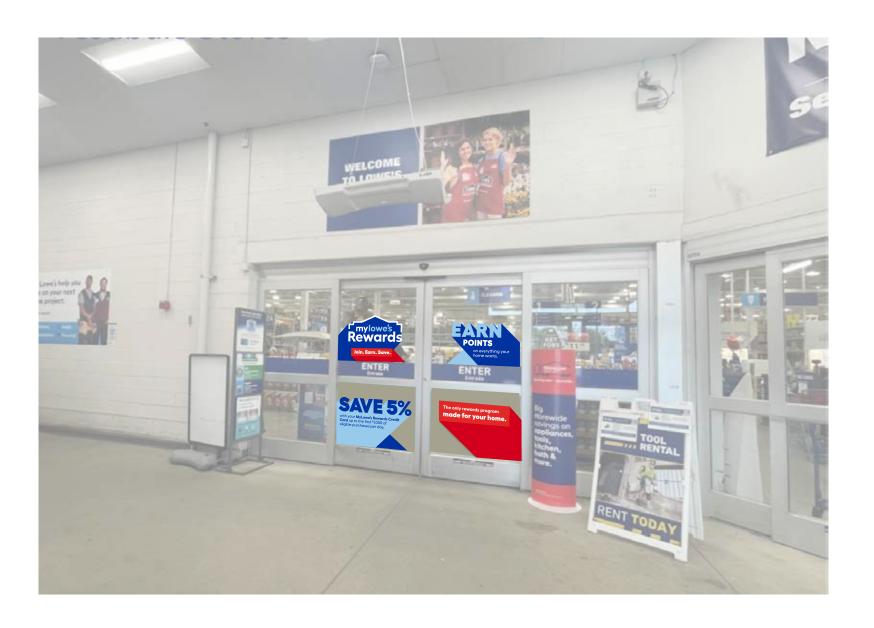

## Project Key Signage

DoTD tower

On-monitor

Exit vestibule

mylowe's

Rewards

Non-FET

FET