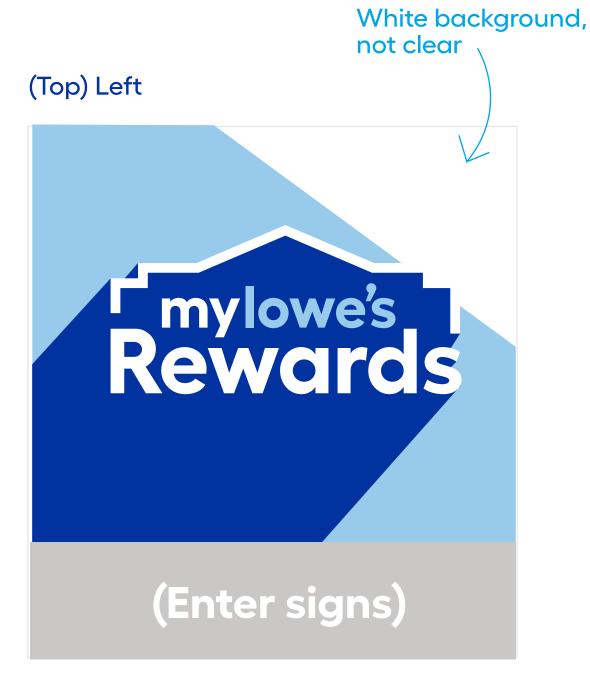

your next purchase.

With member-only offers and free gifts.

\*Program subject to Terms & Conditions. Details at Lowes.com/Terms. Subject to change.





### All creative

## Project Key Signage

DoTD tower







On-monitor



Exit vestibule

mylowe's

Rewards



Non-FET

FET



Thanks for shopping at Lowe's.



With member-only offers and free gifts.



Program subject to Terms & Conditions. Details at Lowes.com/Terms. Subject to change

### Option 1

(Top) Left



(Bottom) Left



(Top) Right



(Bottom) Right







### Option 2

(Top) Left



(Bottom) Left



(Top) Right



(Bottom) Right







### Option 3

(Top) Left



(Bottom) Left



(Top) Right

(Enter signs)

(Bottom) Right







### Option 4

(Top) Left



(Bottom) Left



(Top) Right



(Bottom) Right







### Option 5



(Bottom) Left



### (Top) Right



(Bottom) Right