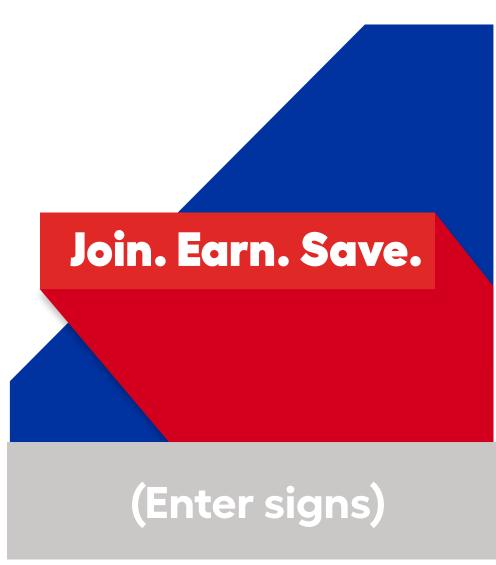

### Option 3

(Top) Left

(Bottom) Left

(Top) Right

(Enter signs)

(Bottom) Right