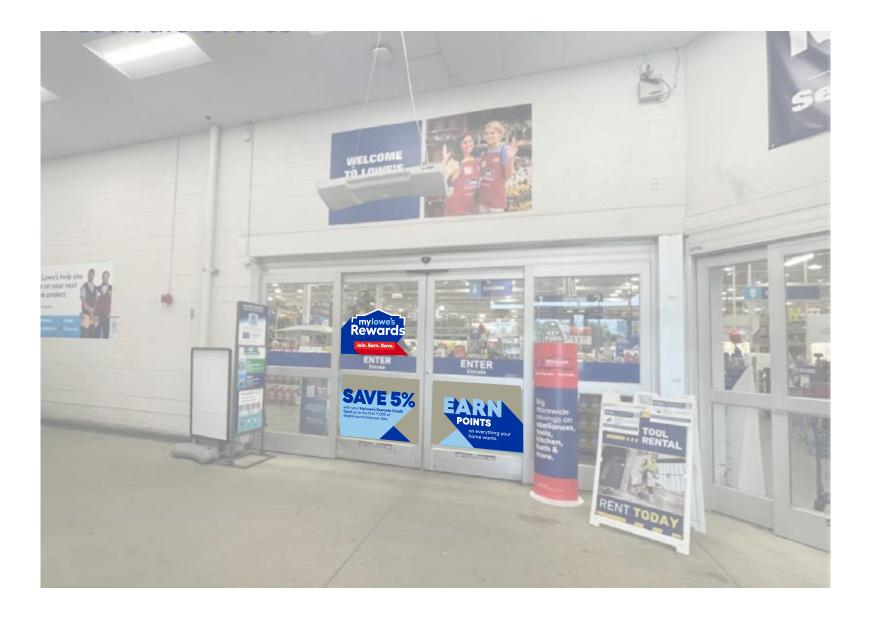

## Project Key Signage

DoTD tower

On-monitor

Exit vestibule

mylowe's

Rewards

Non-FET

FET