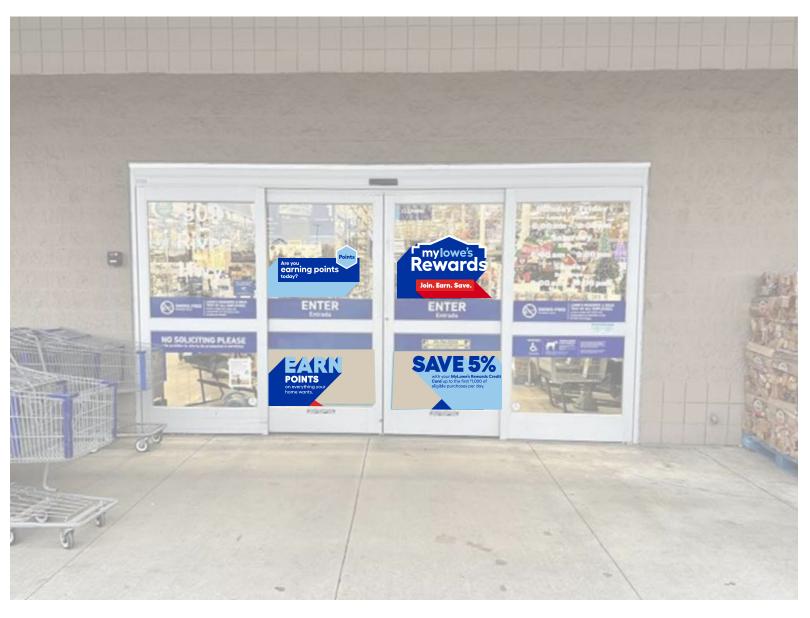

### Option 3

(Top) Left

(Bottom) Left

(Top) Right

(Enter signs)

(Bottom) Right