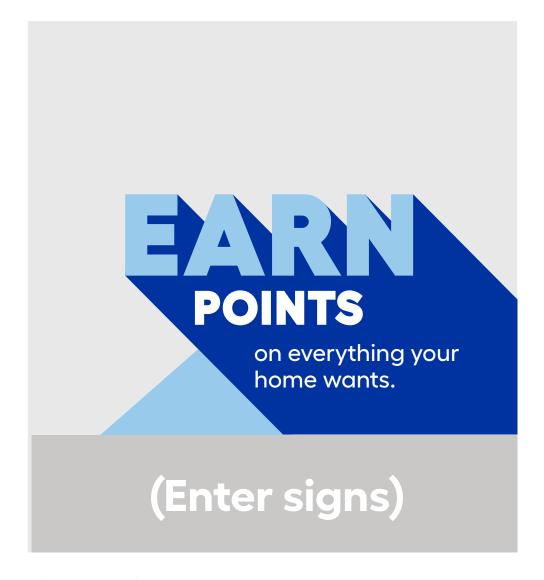

### Option 3

(Top) Left

(Bottom) Left

(Top) Right

(Enter signs)

(Bottom) Right