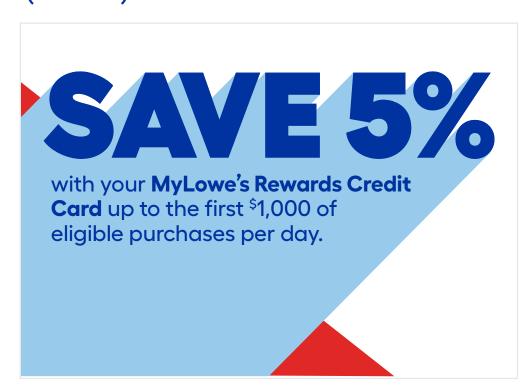

### Option 3

(Top) Left

(Bottom) Left

(Top) Right

(Enter signs)

(Bottom) Right