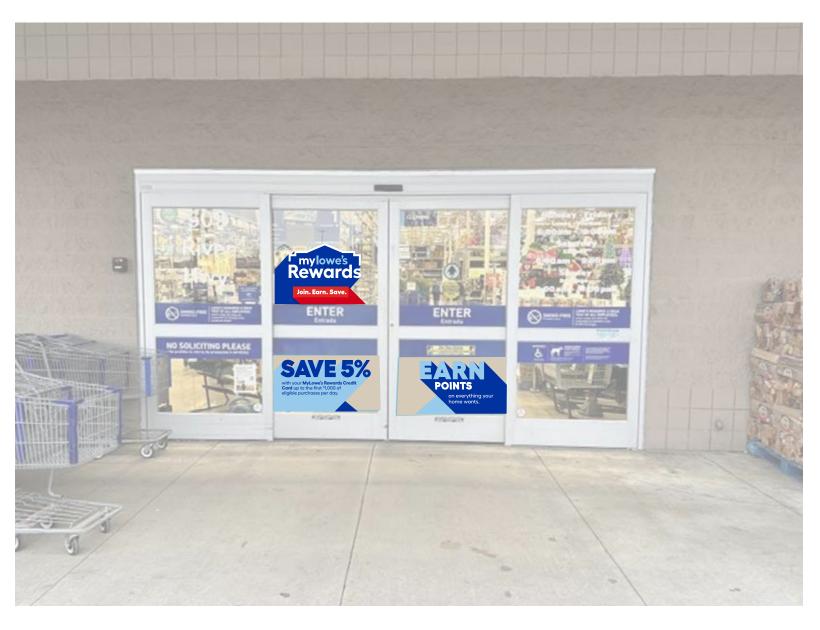

## Project Key Signage

DoTD tower

On-monitor

Exit vestibule

mylowe's

Rewards

Non-FET

FET