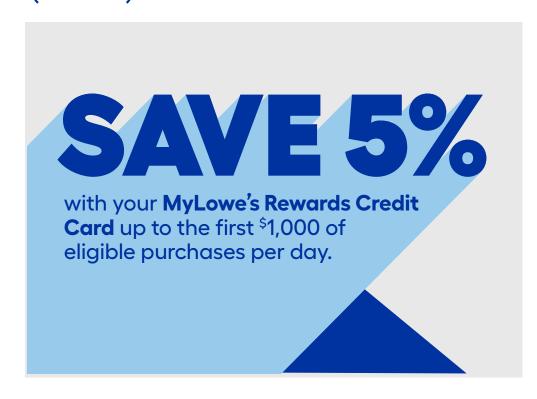

### Option 2

**Option 1** 

Is your customer enrolled?

Ask how you can SQVE on your next purchase.

Option 2

Is your customer enrolled?

Ask how you can save on your next purchase.

With member-only offers and free gifts.