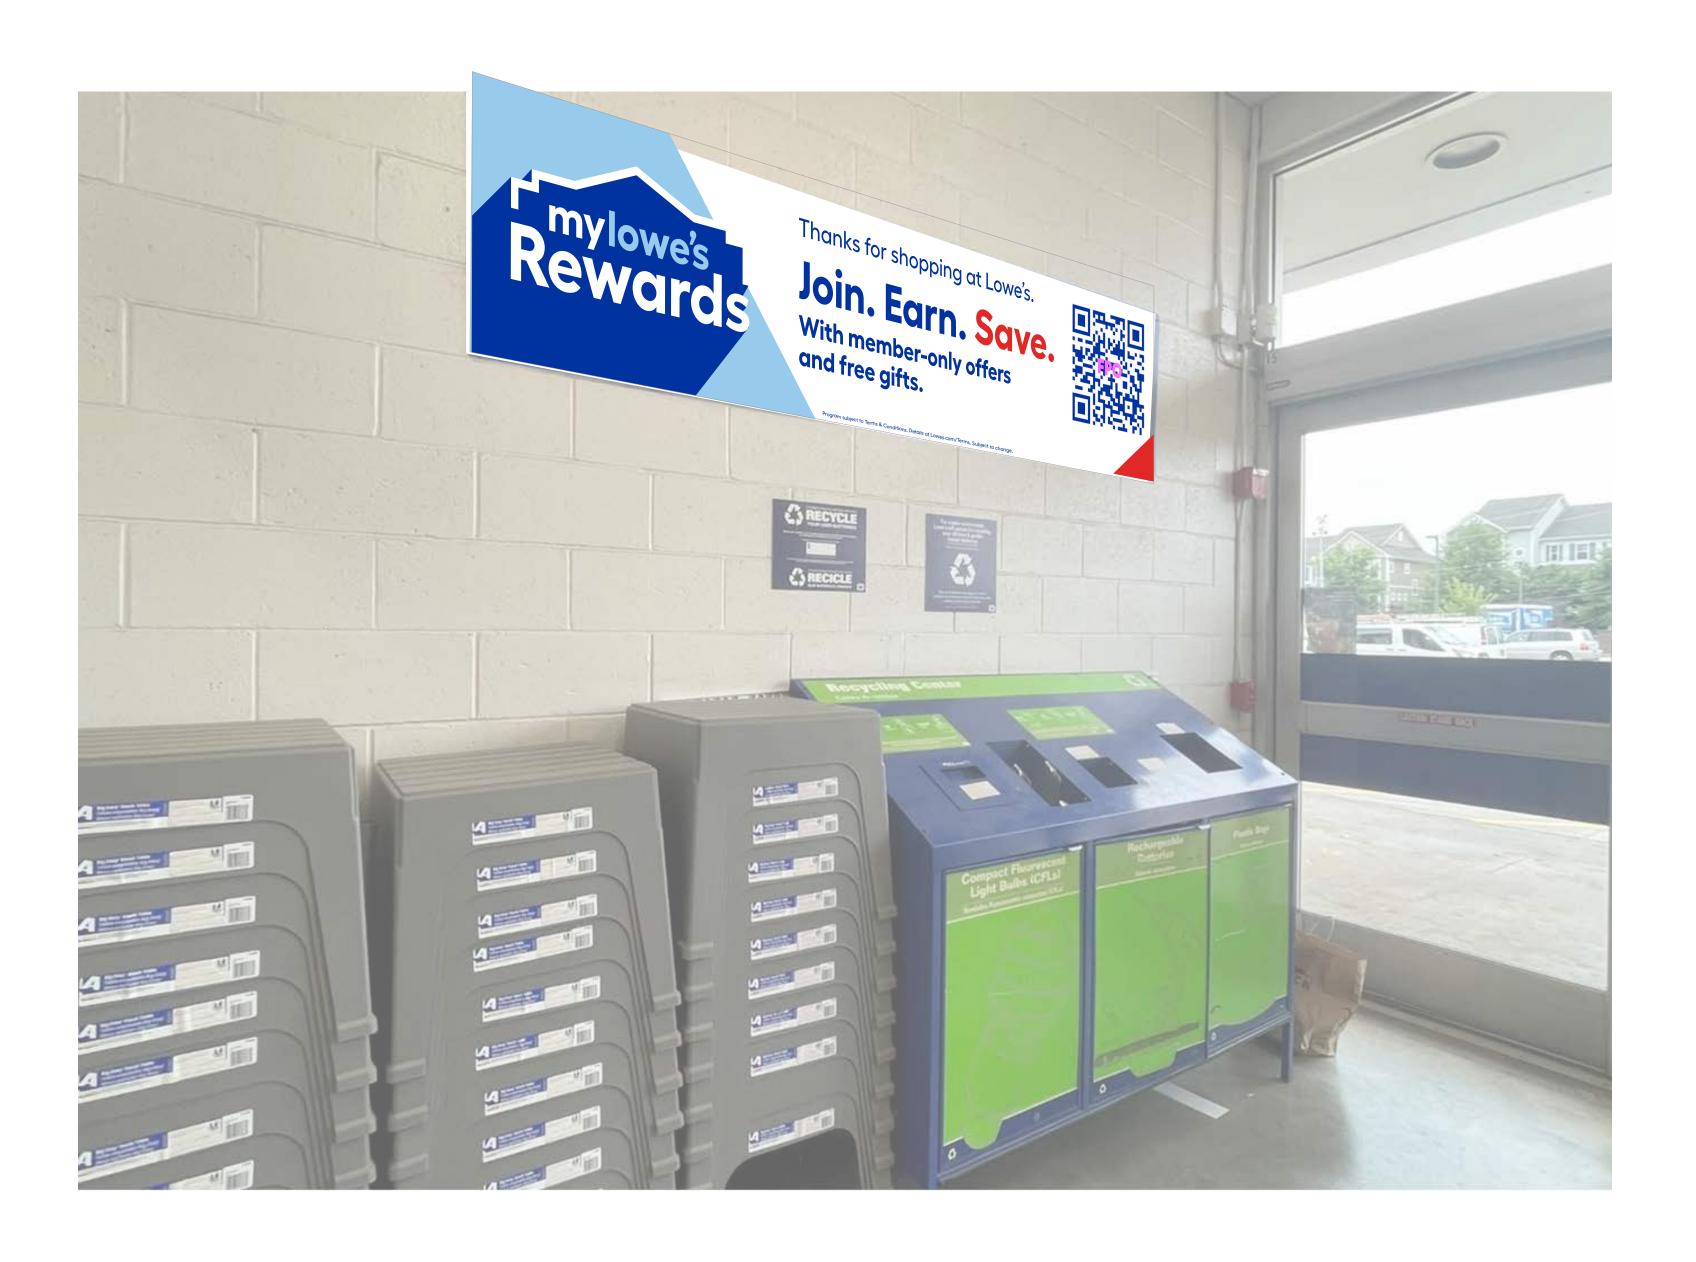

### Spartan billboard

## Project Key Signage

DoTD tower

On-monitor

Exit vestibule

mylowe's

Rewards

Non-FET

FET