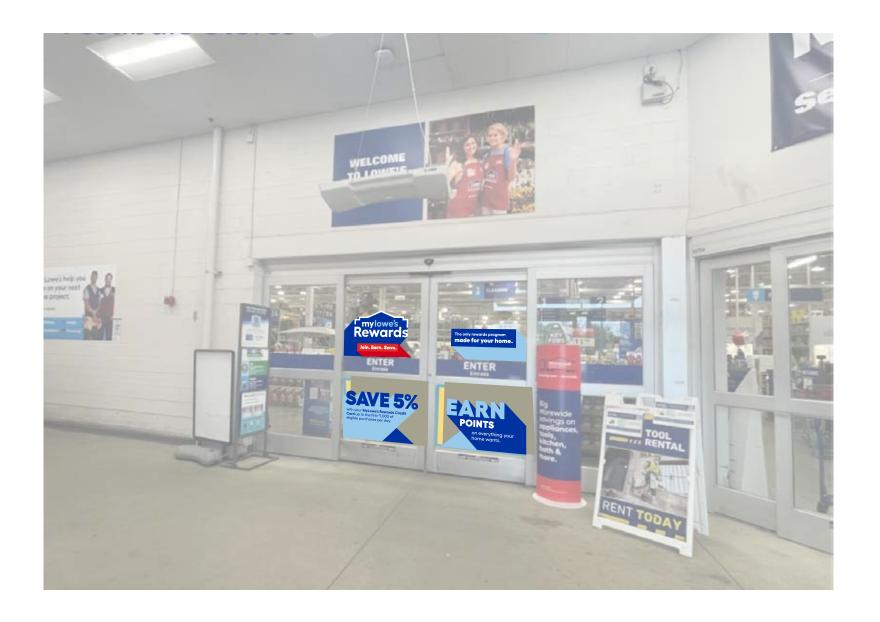

## Project Key Signage

DoTD tower

On-monitor

Exit vestibule

mylowe's

Rewards

Non-FET

FET