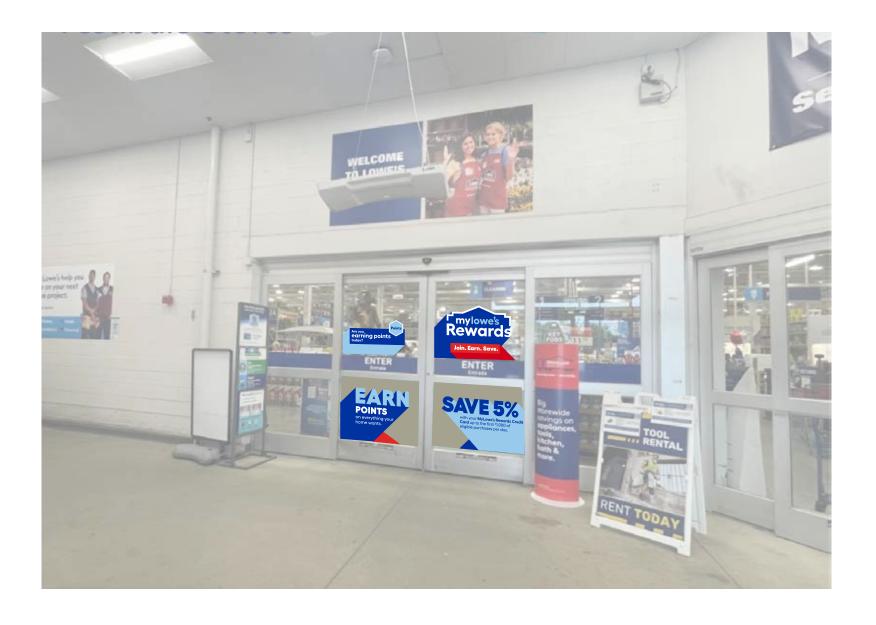

### Option 3

(Top) Left

(Bottom) Left

(Top) Right

(Enter signs)

(Bottom) Right