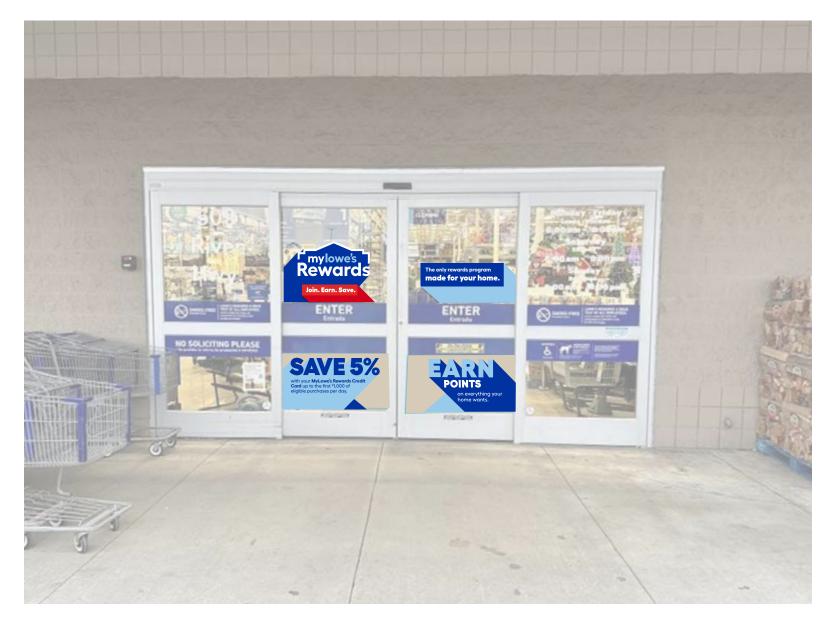

### Option 3

(Top) Left

(Bottom) Left

(Top) Right

(Enter signs)

(Bottom) Right