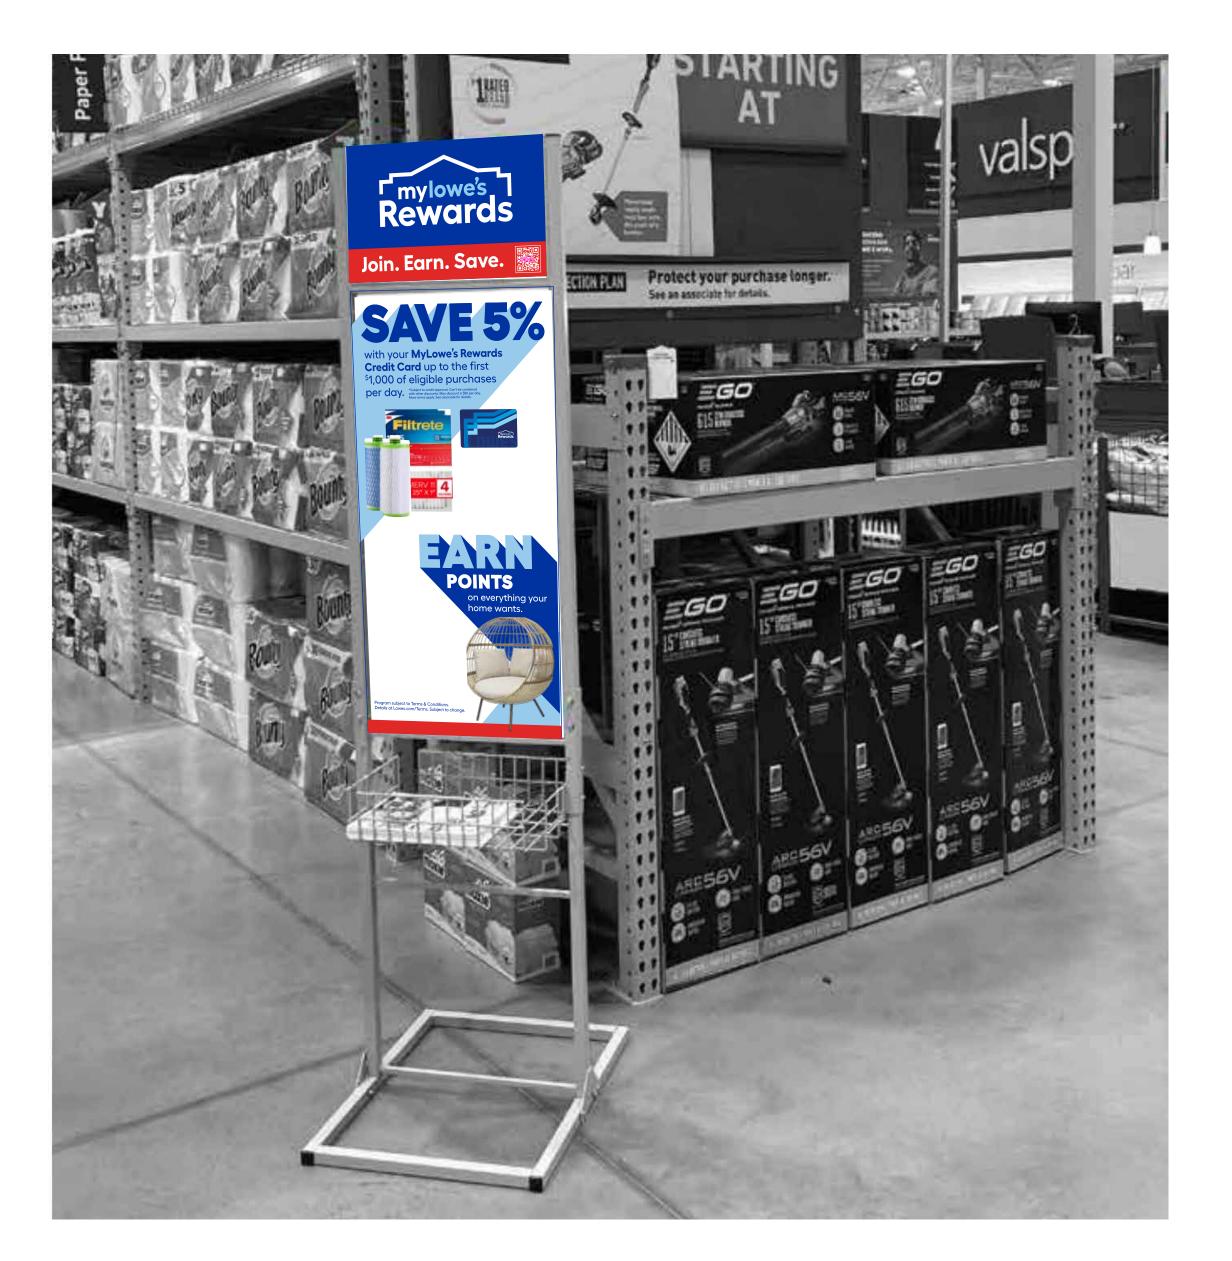

### Spartan billboard

# Project Key Signage

### Option 1

Front side



Back side (Flipped reverse)





# Option 2 Front side mylowe's Rewards Join. Earn. Save. Back side (Flipped reverse) mylowe's Rewards Join. Earn. Save. purchases per day.





Thanks for shopping at Lowe's.

# Join. Earn. Save.

With member-only offers and free gifts.





### Non-FET

Option 1a Option 1b







Option 1



### Option 2



**PIUS** 





### Option 1





### Option 2







**Option 1** 



Is your customer enrolled?



Ask how you can SQVE on your next purchase.



Option 2



Is your customer enrolled?



Ask how you can save on your next purchase.

With member-only offers and free gifts.

\*Program subject to Terms & Conditions. Details at Lowes.com/Terms. Subject to change.





### All creative

## Project Key Signage

DoTD tower







On-monitor



Exit vestibule

mylowe's

Rewards



Non-FET

FET



Thanks for shopping at Lowe's.



With member-only offers and free gifts.



Program subject to Terms & Conditions. Details at Lowes.com/Terms. Subject to change

### Option 1

(Top) Left



(Bottom) Left



(Top) Right



(Bottom) Right







### Option 2

(Top) Left



(Bottom) Left



(Top) Right



(Bottom) Right







### Option 3

(Top) Left



(